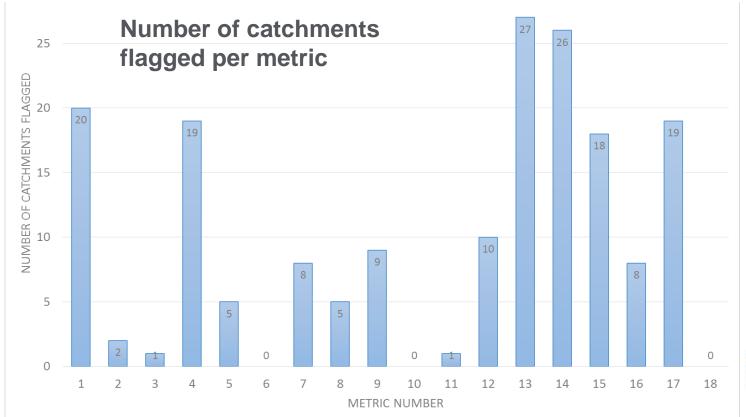

## Risk Based Catchment Screening - Results

|                      |                           | Catchment Chara | Intermittent Dischar | Discharge to Sensitive | Discharge to Sensitive | Storm Overflow Assessmen | Capacity Assessment Framework (SOAF) | Internal Flooding | External Flooding (within Circ.) | Risk of Pollution Incident | Risk of WwTW Quality | Risk of WTW Dry Weather | Storm Overflows | Other Risk Management | Planned Residential | Environmental Programme | Sewer Collapses | Sewer Blockane | Customer Complex | Straints          |
|----------------------|---------------------------|-----------------|----------------------|------------------------|------------------------|--------------------------|--------------------------------------|-------------------|----------------------------------|----------------------------|----------------------|-------------------------|-----------------|-----------------------|---------------------|-------------------------|-----------------|----------------|------------------|-------------------|
|                      |                           | Tier 2          | Tier 1               | Tier 1                 | Tier 2                 | Tier 1                   | Tier 1                               | Tier 1            | Tier 1                           | Tier 1                     | Tier 1               | Tier 1                  | Tier 1          | Tier 1                | Tier 1              | Tier 1                  | Tier 1          | Tier 1         | Tier 2           |                   |
| Sewer<br>Catchmt Ref | Sewer Catchment Name      | 1               | 2                    | 3                      | 4                      | 5                        | 6                                    | 7                 | 8                                | 9                          | 10                   | 11                      | 12              | 13                    | 14                  | 15                      | 16              | 17             | 18               | Proceed to BRAVA? |
| MILL                 | MILLBROOK                 |                 |                      |                        |                        |                          |                                      |                   |                                  |                            |                      |                         |                 |                       |                     |                         |                 |                |                  | YES               |
| CHEA                 | CHICKENHALL EASTLEIGH     |                 |                      |                        |                        |                          |                                      |                   |                                  |                            |                      |                         |                 |                       |                     |                         |                 |                |                  | YES               |
| POOD                 | PORTSWOOD                 |                 |                      |                        |                        |                          |                                      |                   |                                  |                            |                      |                         |                 |                       |                     |                         |                 |                |                  | YES               |
| WOOL                 | WOOLSTON                  |                 |                      |                        |                        |                          |                                      |                   |                                  |                            |                      |                         |                 |                       |                     |                         |                 |                |                  | YES               |
| FULL                 | FULLERTON                 |                 |                      |                        |                        |                          |                                      |                   |                                  |                            |                      |                         |                 |                       |                     |                         |                 |                |                  | YES               |
| MORE                 | MORESTEAD ROAD WINCHESTER |                 |                      |                        |                        |                          |                                      |                   |                                  |                            |                      |                         |                 |                       |                     |                         |                 |                |                  | YES               |
| ROMS                 | ROMSEY                    |                 |                      |                        |                        |                          |                                      |                   |                                  |                            |                      |                         |                 |                       |                     |                         |                 |                |                  | YES               |
| HARE                 | HARESTOCK                 |                 |                      |                        |                        |                          |                                      |                   |                                  |                            |                      |                         |                 |                       |                     |                         |                 |                |                  | YES               |
| ALRE                 | NEW ALRESFORD             |                 |                      |                        |                        |                          |                                      |                   |                                  |                            |                      |                         |                 |                       |                     |                         |                 |                |                  | YES               |
| OAID                 | IVY DOWN LANE OAKLEY      |                 |                      |                        |                        |                          |                                      |                   |                                  |                            |                      |                         |                 |                       |                     |                         |                 |                |                  | YES               |
| WHIT                 | WHITCHURCH                |                 |                      |                        |                        |                          |                                      |                   |                                  |                            |                      |                         |                 |                       |                     |                         |                 |                |                  | YES               |
| OVER                 | OVERTON                   |                 |                      |                        |                        |                          |                                      |                   |                                  |                            |                      |                         |                 |                       |                     |                         |                 |                |                  | YES               |
| WELL                 | WEST WELLOW               |                 |                      |                        |                        |                          |                                      |                   |                                  |                            |                      |                         |                 |                       |                     |                         |                 |                |                  | YES               |
| LUDG                 | LUDGERSHALL               |                 |                      |                        |                        |                          |                                      |                   |                                  |                            |                      |                         |                 |                       |                     |                         |                 |                |                  | YES               |
| BAST <sup>8</sup>    | BARTON STACEY             |                 |                      |                        |                        |                          |                                      |                   |                                  |                            |                      |                         |                 |                       |                     |                         |                 |                |                  | YES               |

### Risk Based Catchment Screening - Results

|                    |                               | Catchment Characa | Intermittent Discrete | Discharge to Sensitive | Discharge to Sensitive | Storm Overflow Assessment | Capacity Assessment Frame | Internal Flooding | External Flooding (within a superior) | Risk of Pollution Incident | Risk of WwTW Quality | Risk of WTW Dry Weather | Storm Overflows | Other Risk Management | Planned Residential | Environmental Program | Sewer Collaboration | Sewer Blockans | O Lewoys Tier 2 | - ripiants |
|--------------------|-------------------------------|-------------------|-----------------------|------------------------|------------------------|---------------------------|---------------------------|-------------------|---------------------------------------|----------------------------|----------------------|-------------------------|-----------------|-----------------------|---------------------|-----------------------|---------------------|----------------|-----------------|------------|
| Sewer              | Sower Catchment Name          |                   | 2                     |                        | 4                      |                           |                           | 7                 |                                       | 9                          | 10                   | 11                      | 12              | 13                    | 14                  | 15                    | 16                  | 17             | 18              | Proceed to |
| <b>Catchmt Ref</b> | Sewer Catchment Name          | 1                 | 2                     | 3                      | 4                      | 5                         | 6                         | ,                 | 8                                     | 9                          | 10                   | 11                      | 12              | 13                    | 14                  | 15                    | 16                  | 1/             | 18              | BRAVA?     |
| EGRI               | EAST GRIMSTEAD                |                   |                       |                        |                        |                           |                           |                   |                                       |                            |                      |                         |                 |                       |                     |                       |                     |                |                 | YES        |
| KISO               | KINGS SOMBORNE                |                   |                       |                        |                        |                           |                           |                   |                                       |                            |                      |                         |                 |                       |                     |                       |                     |                |                 | YES        |
| CHIL               | CHILBOLTON                    |                   |                       |                        |                        |                           |                           |                   |                                       |                            |                      |                         |                 |                       |                     |                       |                     |                |                 | YES        |
| WHTP               | WHITEPARISH                   |                   |                       |                        |                        |                           |                           |                   |                                       |                            |                      |                         |                 |                       |                     |                       |                     |                |                 | YES        |
| NWAL               | NORTH WALTHAM                 |                   |                       |                        |                        |                           |                           |                   |                                       |                            |                      |                         |                 |                       |                     |                       |                     |                |                 | YES        |
| REDL               | REDLYNCH                      |                   |                       |                        |                        |                           |                           |                   |                                       |                            |                      |                         |                 |                       |                     |                       |                     |                |                 | YES        |
| STOC               | STOCKBRIDGE                   |                   |                       |                        |                        |                           |                           |                   |                                       |                            |                      |                         |                 |                       |                     |                       |                     |                |                 | YES        |
| EAGR               | EAST GRATTON                  |                   |                       |                        |                        |                           |                           |                   |                                       |                            |                      |                         |                 |                       |                     |                       |                     |                |                 | YES        |
| EVAN               | EVANS CLOSE OVER WALLOP       |                   |                       |                        |                        |                           |                           |                   |                                       |                            |                      |                         |                 |                       |                     |                       |                     |                |                 | YES        |
| DUNB               | DUNBRIDGE                     |                   |                       |                        |                        |                           |                           |                   |                                       |                            |                      |                         |                 |                       |                     |                       |                     |                |                 | YES        |
| GRAE               | GRAEMAR COTTAGES              |                   |                       |                        |                        |                           |                           |                   |                                       |                            |                      |                         |                 |                       |                     |                       |                     |                |                 | YES        |
| SACL               | SADDLERS CLOSE SUTTON SCOTNEY |                   |                       |                        |                        |                           |                           |                   |                                       |                            |                      |                         |                 |                       |                     |                       |                     |                |                 | YES        |
| BROK               | CANTERTON LANE BROOK          |                   |                       |                        |                        |                           |                           |                   |                                       |                            |                      |                         |                 |                       |                     |                       |                     |                |                 | YES        |
| HANN               | HANNINGTON                    |                   |                       |                        |                        |                           |                           |                   |                                       |                            |                      |                         |                 |                       |                     |                       |                     |                |                 | NO         |
| 9 ASBC             | BARN CLOSE ASHMANSWORTH       |                   |                       |                        |                        |                           |                           |                   |                                       |                            |                      |                         |                 |                       |                     |                       |                     |                |                 | NO         |
|                    | 30                            |                   |                       |                        |                        |                           |                           |                   |                                       |                            |                      |                         |                 |                       |                     |                       |                     |                |                 | 28         |

#### Questions:

- 1. Based on the results, what are your main concerns in this river basin catchment?
- 2. What other issues or concerns do you have in this river basin catchment?
- 3. Are all the sewer catchments (where you have the most concerns) flagged to progress to BRAVA?
- 4. For any other concerns identified, what data could be used to assess the scale of the issue now and in the future?