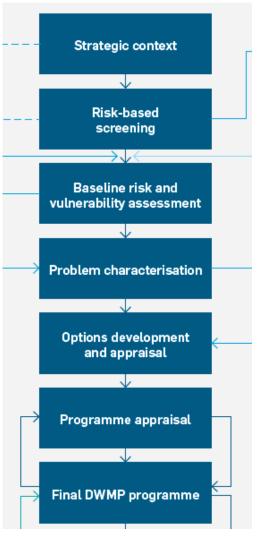

# Drainage and Wastewater Management Plans (DWMPs)

Workshop on the Test and Itchen DWMP

Tuesday 29 September 2020

#### Objectives of the Workshop

- To start working together to develop the DWMP
- To share and introduce the results from the risk based catchment screening (RBCS)
- To identify any other issues or concerns in the catchment
- To discuss the planning objectives for the DWMP
- To identify any other metrics or indicators of risk that need to be included in the baseline risk and vulnerability assessment (BRAVA).

#### Risk Based Catchment Screening (RBCS)

- Second step in the DWMP process
- Identifies where there is potential "system vulnerability" to future changes (i.e. risks that need to be investigated during the DWMP)
- Screening process for all sewer catchments
- 18 metrics: 17 specified by Water UK, and we've added one additional one on customer complaints

#### Risk Based Catchment Screening