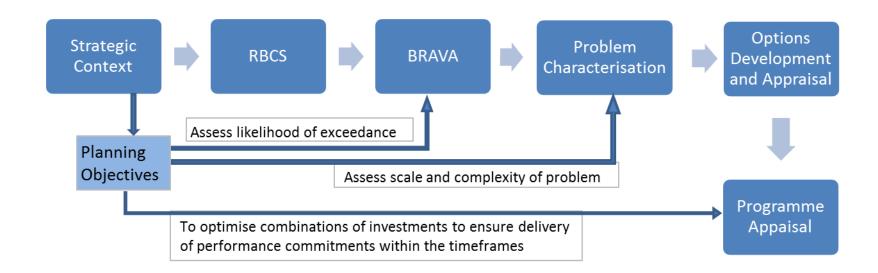

#### Planning Objectives

- Water UK require all water companies to report on the following 6 planning objectives:
  - 1. Risk of sewer flooding in a 1 in 50-year storm
  - 2. Storm overflow performance
  - 3. Risk of WTW compliance failure
  - 4. Internal sewer flooding risk
  - 5. Pollution risk
  - 6. Sewer collapse risk
- What is missing? Are any additional planning objectives needed for this river basin catchment?

#### Planning Objectives – methodology for BRAVA

- Water UK sets out how each of the 6 planning objective needs to measure and report on risk in 2020, and for 2050 (where required)
- Describes how risks will be assessed in BRAVA stage
- Additional planning objectives need to consider how to measure the risks now, and for future planning horizons
  - What data is available? Coverage, ownership, format, accessibility?
  - Can we assess the likelihood of occurrence in the future, and consequence?
  - Can the outcomes be influenced by us, or other risk management organisations?
- Next step to develop BRAVA methodology for each planning objective