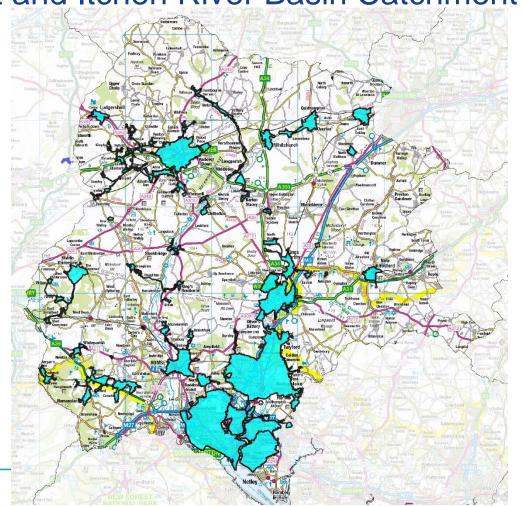

## Presentation 1

Drainage and Wastewater Management in the Test and Itchen catchment

**Duncan Clarke Wastewater Area Plan Lead** 

Test and Itchen River Basin Catchment

- 30 sewer catchments
- 30 WTWs
- 259 pumping stations
- 4563 km sewers
- 11% area
- 93% homes connected